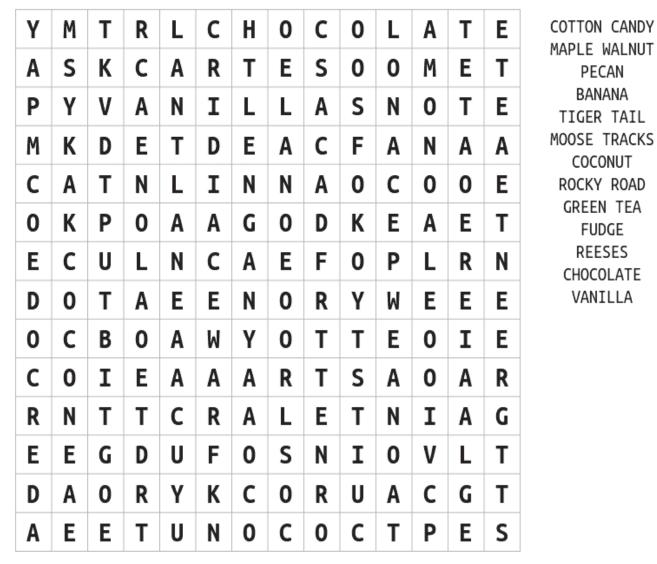

## Ice Cream Flavors

Play this puzzle online at : http://thewordsearch.com/puzzle/416/